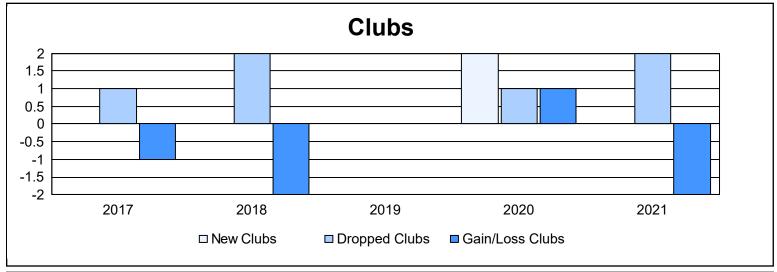

District 19 I As of June 2021 Cumulative

| Year      | New<br>Clubs | Dropped<br>Clubs | Gain/<br>Loss<br>Clubs | New<br>Members | Charter<br>Members | Reinstate<br>Members | Transfer<br>Members | Total<br>Member<br>Added | Total<br>Members<br>Dropped | Gain/<br>Loss<br>Members |
|-----------|--------------|------------------|------------------------|----------------|--------------------|----------------------|---------------------|--------------------------|-----------------------------|--------------------------|
| 2016-2017 | 0            | 1                | -1                     | 133            | 0                  | 5                    | 20                  | 158                      | 177                         | -19                      |
| 2017-2018 | 0            | 2                | -2                     | 160            | 0                  | 12                   | 12                  | 184                      | 147                         | 37                       |
| 2018-2019 | 0            | 0                | 0                      | 109            | 1                  | 4                    | 20                  | 134                      | 151                         | -17                      |
| 2019-2020 | 2            | 1                | 1                      | 83             | 44                 | 7                    | 7                   | 141                      | 137                         | 4                        |
| 2020-2021 | 0            | 2                | -2                     | 49             | 1                  | 2                    | 22                  | 74                       | 176                         | -102                     |
| Average   | 0            | 1                | -1                     | 107            | 9                  | 6                    | 16                  | 138                      | 158                         | -19                      |